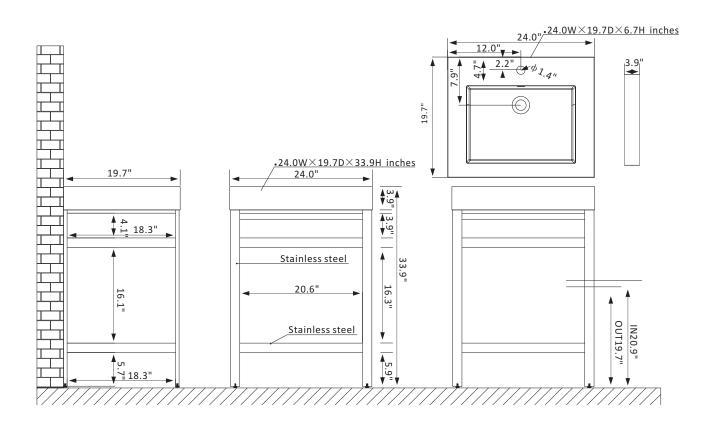

Large open shelf provides a spacious storage area below.

Horizontal bar provides the perfect spot for your favorite towels.

Single, rectangular LED mirror with aluminum frame coordinates perfectly with vanity. Pre-drilled and designed for easy plumbing and faucet installation.